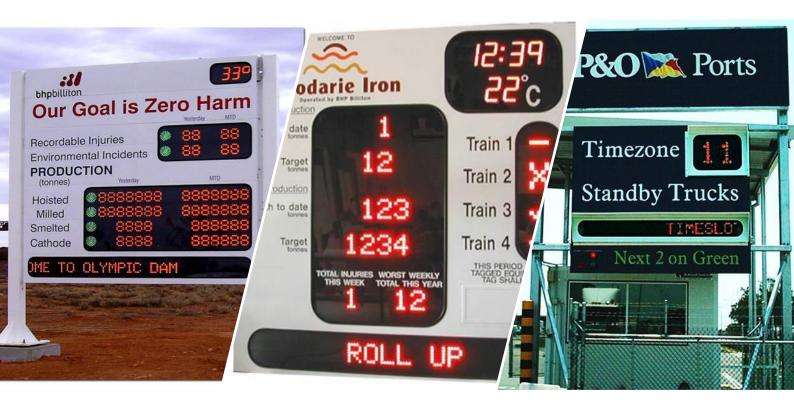

## Safety (OH&S) Information

The unparalleled visibility and durability of LED signage means that safety messages and warnings can be clearly seen day or night. Messages can be scheduled or changed instantly to deliver critical safety messages or alert staff to dangers.

#### **Production and Site Information**

Keep staff and visitors fully informed about work site conditions. LED signage technology allows the user to display important messages including production targets, company announcements & up-to-date site conditions.