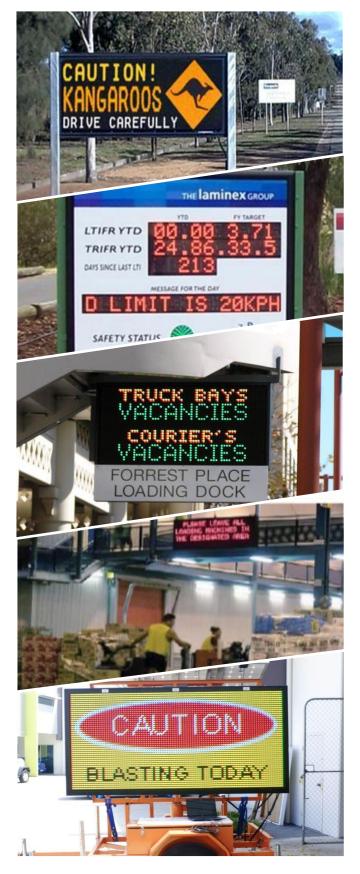

## Safety (OH&S) Information

The unparalleled visibility and durability of LED signage means that safety messages and warnings can be clearly seen day or night. Messages can be scheduled or changed instantly to deliver critical safety messages or alert staff to dangers.

## **Traffic Management**

From parking station management to industrial site and loading dock systems, LED-Signs' traffic management applications assist with traffic flow and can display road conditions, loading directions and safety information.

## **Warehouse Displays**

Our electronic warehouse information systems allow the user to display locations and zones, give warnings and alerts, and reinforce OH&S issues. LED-Signs' industrial displays are available in ultrabright that are clearly visible in broad daylight and as standard brightness displays which are suitable for indoor locations.